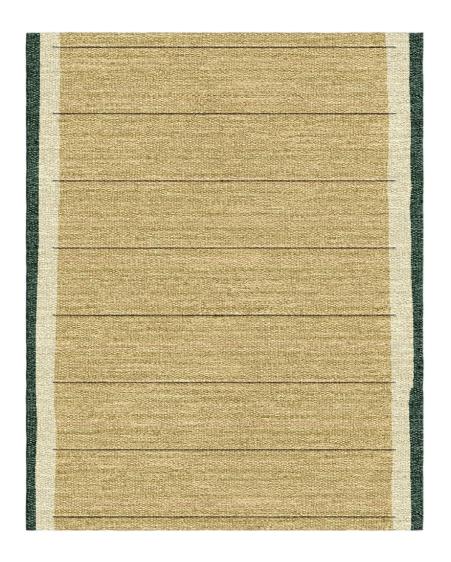

## DETAILS & SPECS

| Designer     | Rose Tarlow              |
|--------------|--------------------------|
| Construction | Flatwoven                |
| Colorway     | Emerald                  |
| Collection   | 2023 C Fall: Rose Tarlow |

## DESCRIPTION

In the Weeds features an organically designed border on two sides and tonal stripes through the center. Adding depth to this design is a 3.5mm rope integrated into the striping that creates subtle movement throughout