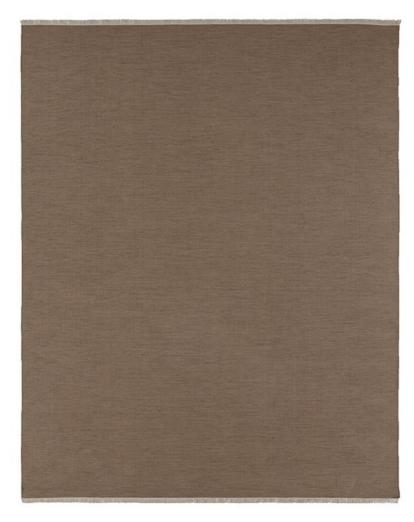

## Sable Terra Flatwoven

FW240-244

### DETAILS & SPECS

| Designer     | Vincent Van Duysen       |
|--------------|--------------------------|
| Construction | Flatwoven                |
| Colorway     | Sable                    |
| Collection   | 2021 B Fall: Vincent van |
|              | Duysen                   |

#### DESCRIPTION

Terra is a brand new construction and our lightest weight rug in the line. Coming in at 50% lighter than our standard flat weaves, Terra is perfect as a stand-alone or multi-layered piece.

Perennials' Flatwoven artisanal rugs feature exceptional designs, subtle color blending and an unbelievably soft feel. They include binding on the horizontal edges and the selvedges are left visible to show the craftsmanship of each handwoven rug. These rugs are ideal for use indoors or out.