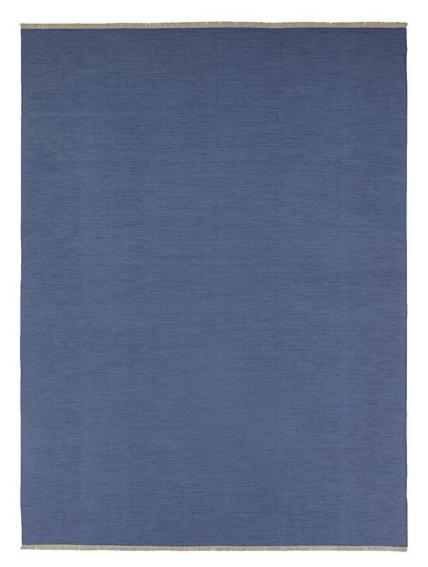

## Denim Terra Flatwoven

FW240-282-0912

#### DETAILS & SPECS

| Designer     | Vincent Van Duysen       |
|--------------|--------------------------|
| Construction | Flatwoven                |
| Colorway     | Denim                    |
| Collection   | 2021 B Fall: Vincent van |
|              | Duysen                   |

### DESCRIPTION

Terra is a brand new construction and our lightest weight rug in the line.

Coming in at 50% lighter than our standard flat weaves, Terra is perfect as a stand-alone or multi-layered piece.

Perennials' Flatwoven artisanal rugs feature exceptional designs, subtle color blending and an unbelievably soft feel. They include binding on the horizontal edges and the selvedges are left visible to show the craftsmanship of each handwoven rug. These rugs are ideal for use indoors