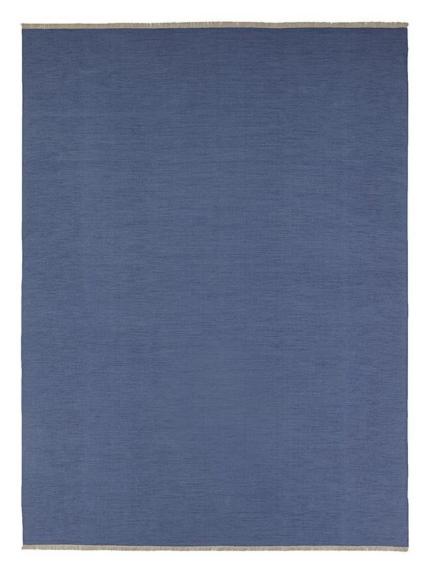

## Denim Terra Flatwoven

FW240-282

#### DETAILS & SPECS

| Designer     | Vincent Van Duysen       |
|--------------|--------------------------|
| Construction | Flatwoven                |
| Colorway     | Denim                    |
| Collection   | 2021 B Fall: Vincent van |
|              | Duysen                   |

### DESCRIPTION

Terra is a brand new construction and our lightest weight rug in the line.

Coming in at 50% lighter than our standard flat weaves, Terra is perfect as a stand-alone or multi-layered piece.

Perennials' Flatwoven artisanal rugs feature exceptional designs, subtle color blending and an unbelievably soft feel. They include binding on the horizontal edges and the selvedges are left visible to show the craftsmanship of each handwoven rug. These rugs are ideal for use indoors