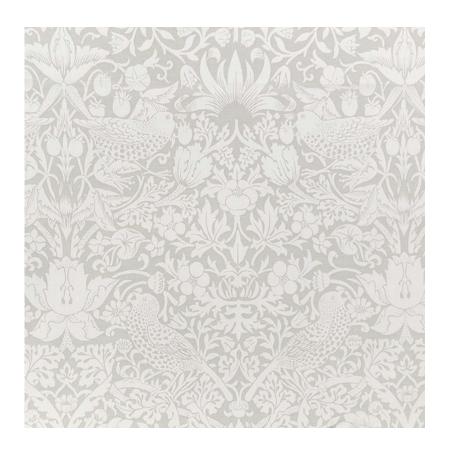

## DESCRIPTION

Designed in 1883, Strawberry Thief is one of the most recognizable and iconic Morris designs; damask quality for drapery or upholstery.

All Perennials 100% solution-dyed acrylic fabrics are backed by an industry-leading no-fade guarantee valid for three years from the date of purchase (with the exceptions of prints, which hold a one-year warranty and Cabana™, which holds a five year warranty).

## Strawberry Thief

701-270