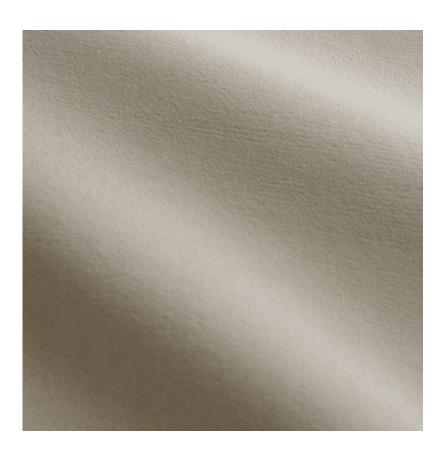

## PERENNIALS



## DESCRIPTION

Deep velvet with a soft hand. Railroading is not recommended for this velvet quality.

All Perennials 100% solution-dyed acrylic fabrics are backed by an industry-leading no-fade guarantee valid for three years from the date of purchase (with the exceptions of prints, which hold a one-year warranty and Cabana™, which holds a five year warranty).

Perennials' technically superior fabrics are fade resistant, mildew- and mold-resistant, bleach cleanable and easily maintained. Be confident when you select fabrics identified by the Perennials Fiber Mark that you will receive a product that lives up to our name: enduring, constant and fun.

## Soapstone Plushy

990-702

## DETAILS & SPECS

| Abrasion 100,000+ double rubs  Brush Pill Class 5  UFAC/NFPA 260 PASS  Width 54 in (137