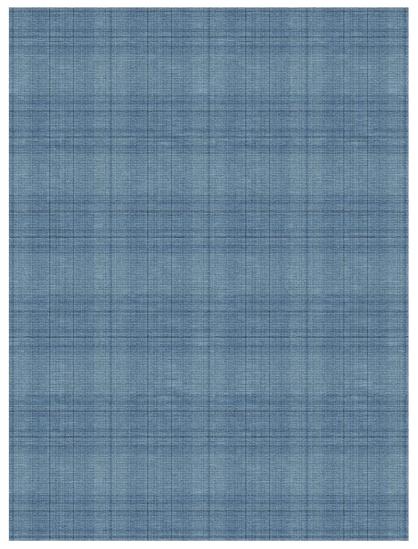

## Morning Glory Story Lines Flatwoven

FW258-704

### DESCRIPTION

The second heavyweight flat weave to our line! Story Lines is a fresh take on a timeless classic, plaid. Featuring multicolored stripes in an overlapping design, Story Lines makes for a great stand-alone rug or a layering piece.

Perennials' Flatwoven artisanal rugs feature exceptional designs, subtle color blending and an unbelievably soft feel. They include binding on the horizontal edges and the selvedges are left visible to show the craftsmanship of each handwoven rug. These rugs are ideal for use indoors or out.