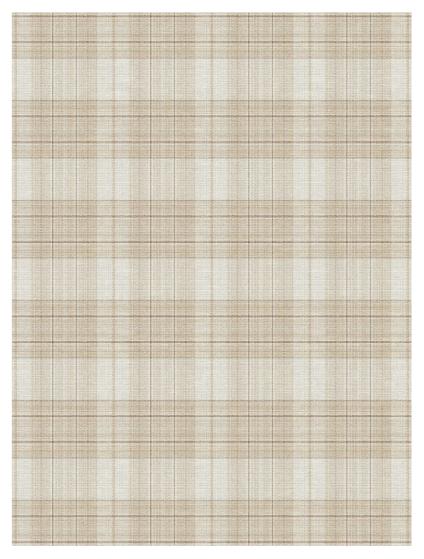

# Story Lines Flatwoven

FW258-483

### DESCRIPTION

The second heavyweight flat weave to our line! Story Lines is a fresh take on a timeless classic, plaid. Featuring multicolored stripes in an overlapping design, Story Lines makes for a great stand-alone rug or a layering piece.

Perennials' Flatwoven artisanal rugs feature exceptional designs, subtle color blending and an unbelievably soft feel. They include binding on the horizontal edges and the selvedges are left visible to show the craftsmanship of each handwoven rug. These rugs are ideal for use indoors or out.