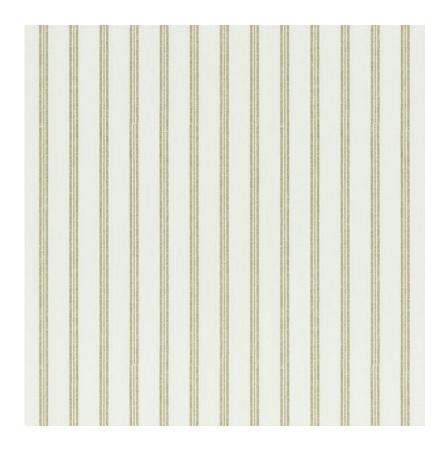

## PERENNIALS



## DESCRIPTION

Transform your home into a stylish sanctuary with this timeless design that beautifully marries texture and pattern. Heritage Stripe is a natural wallcovering executed in a woven design featuring sophisticated vertical stripes in contrasting colors. Available in 6 colorways: Vapor, Camel, Nickel, Sage, Vintage Blue, Salt & Pepper.

## Camel Heritage Stripe

PT104-483

## DETAILS & SPECS

| 36"                    |
|------------------------|
| Random                 |
| Paperweave             |
| Non-Woven              |
| Soft Dry Brush, Wet    |
| Removable              |
| Class B                |
| No                     |
|                        |
| Studio                 |
| 2025 A Spring: Down to |
| Earth                  |
| Camel                  |
| Beige/Tan