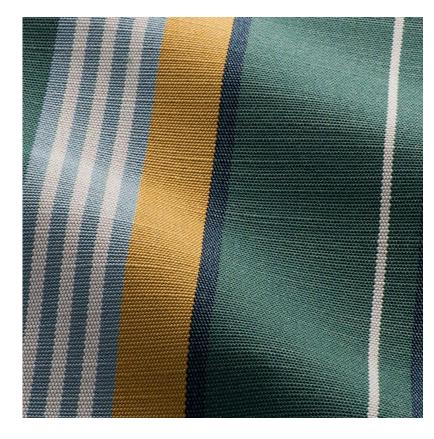

## DESCRIPTION

Multi-color stripe fabric with heavy texture and an easy-going, laid-back appeal.

All Perennials 100% solution-dyed acrylic fabrics are backed by an industryleading no-fade guarantee valid for three years from the date of purchase (with the exceptions of prints, which hold a one-year warranty and Cabana™, which holds a five year warranty).

## Summer Meadow Boathouse Stripe

835-274