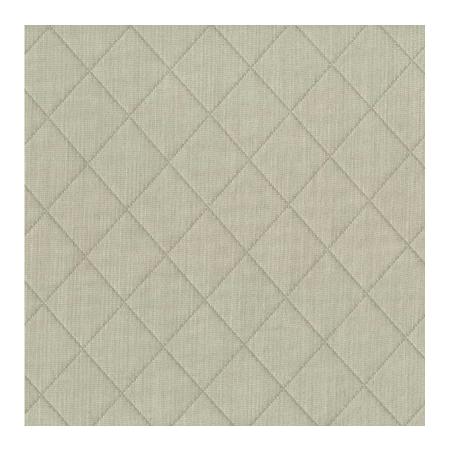

## DESCRIPTION

Padded Cell is a large diamond matelassé with a soft, quilted appearance. This fabric is great for soft furnishings as well as traditional upholstery.

All Perennials 100% solution-dyed acrylic fabrics are backed by an industry-leading no-fade guarantee valid for three years from the date of purchase (with the exceptions of prints, which hold a one-year warranty and Cabana™, which holds a five year warranty).

## White Sands Padded Cell

738-270