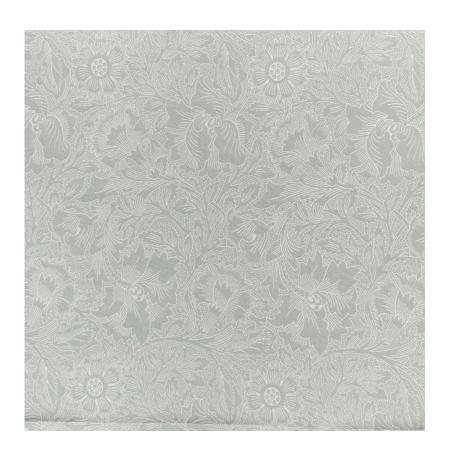

## DESCRIPTION

Beautiful in its simplicity, the clean lines emphasize the twined poppies and leaves; created in a subtle palette.

All Perennials 100% solution-dyed acrylic fabrics are backed by an industry-leading no-fade guarantee valid for three years from the date of purchase (with the exceptions of prints, which hold a one-year warranty and Cabana™, which holds a five year warranty).

## Beach Glass Poppy

705-151

## DETAILS & SPECS

| Abrasion        | 9,000 Double Rubs     |
|-----------------|-----------------------|
| Brush Pill      | Class 4.5             |
| Reversible      | Yes                   |
| Width           | 54 in (137 cm)        |
| Weight          | 9 0z/sq yd (304 gm/sq |
|                 | m)                    |
| Designer        | William Morris        |
| Collection      | 2018 B Fall: William  |
|                 | Morris                |
| Color Family    | Turquoise             |
| Color           | Beach Glass           |
| Vertical Repeat | 24 IN (13.63 CM)      |
| Horizontal      | 13.63 IN (34.6 CM)    |
| Repeat          |                       |
|                 |                       |