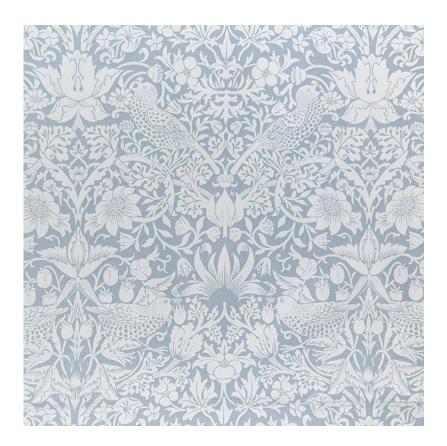

## DESCRIPTION

Designed in 1883, Strawberry Thief is one of the most recognizable and iconic Morris designs; damask quality for drapery or upholstery.

All Perennials 100% solution-dyed acrylic fabrics are backed by an industryleading no-fade guarantee valid for three years from the date of purchase (with the exceptions of prints, which hold a one-year warranty and Cabana™, which holds a five year warranty).

## Strawberry Thief

701-341