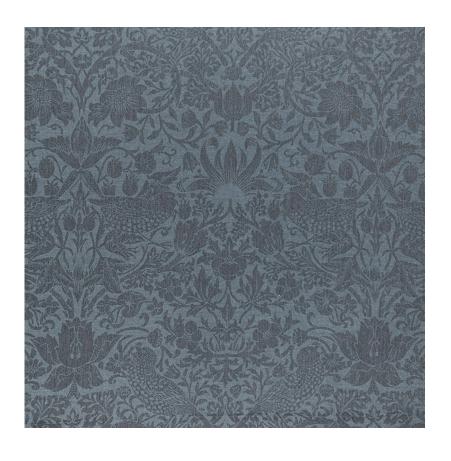

## DESCRIPTION

Designed in 1883, Strawberry Thief is one of the most recognizable and iconic Morris designs; damask quality for drapery or upholstery.

All Perennials 100% solution-dyed acrylic fabrics are backed by an industry-leading no-fade guarantee valid for three years from the date of purchase (with the exceptions of prints, which hold a one-year warranty and Cabana™, which holds a five year warranty).

## Strawberry Thief

701-368