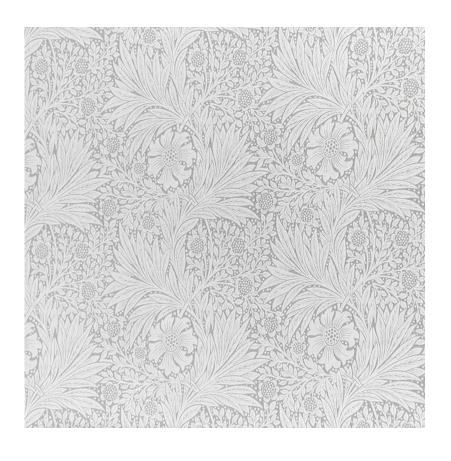

## DESCRIPTION

Originally designed by Morris in 1875, Marigold features lush flowers and foliage that curve through this enduring pattern; classic and versatile design.

All Perennials 100% solution-dyed acrylic fabrics are backed by an industry-leading no-fade guarantee valid for three years from the date of purchase (with the exceptions of prints, which hold a one-year warranty and Cabana™, which holds a five year warranty).

## Nickel Marigold

704-296

## DETAILS & SPECS

| Abrasion 7,000 double rubs  Brush Pill Class 4.5  Reversible Yes  Width 54 in (137 cm)  Weight 9 0z/sq yd (306 gm/sq m)  Collection 2018 B Fall: William Morris  Color Family Grey  Color Nickel  Vertical Repeat 14.63 IN (37.2 CM)  Horizontal 13.63 IN (34.6 CM) Repeat |
|----------------------------------------------------------------------------------------------------------------------------------------------------------------------------------------------------------------------------------------------------------------------------|
| Reversible  Width  54 in (137 cm)  Weight  9 0z/sq yd (306 gm/sq m)  Collection  2018 B Fall: William Morris  Color Family  Grey  Color  Nickel  Vertical Repeat  14.63 IN (37.2 CM)  Horizontal  13.63 IN (34.6 CM)                                                       |
| Weight 9 0z/sq yd (306 gm/sq m)  Collection 2018 B Fall: William Morris  Color Family Grey  Color Nickel  Vertical Repeat 14.63 IN (37.2 CM)  Horizontal 13.63 IN (34.6 CM)                                                                                                |
| Weight 9 0z/sq yd (306 gm/sq m)  Collection 2018 B Fall: William Morris  Color Family Grey  Color Nickel  Vertical Repeat 14.63 IN (37.2 CM)  Horizontal 13.63 IN (34.6 CM)                                                                                                |
| Collection 2018 B Fall: William Morris  Color Family Grey  Color Nickel  Vertical Repeat 14.63 IN (37.2 CM)  Horizontal 13.63 IN (34.6 CM)                                                                                                                                 |
| Morris  Color Family Grey  Color Nickel  Vertical Repeat 14.63 IN (37.2 CM)  Horizontal 13.63 IN (34.6 CM)                                                                                                                                                                 |
| Color Nickel  Vertical Repeat 14.63 IN (37.2 CM)  Horizontal 13.63 IN (34.6 CM)                                                                                                                                                                                            |
| Vertical Repeat 14.63 IN (37.2 CM)  Horizontal 13.63 IN (34.6 CM)                                                                                                                                                                                                          |
| Horizontal 13.63 IN (34.6 CM)                                                                                                                                                                                                                                              |
|                                                                                                                                                                                                                                                                            |
| Repeat                                                                                                                                                                                                                                                                     |
|                                                                                                                                                                                                                                                                            |