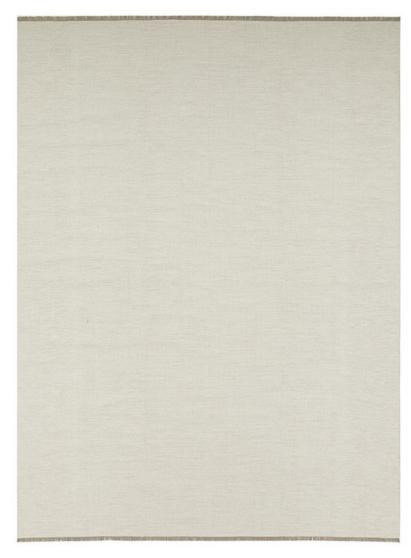

## white Sands Terra Flatwoven

FW240-270

### DETAILS & SPECS

| Designer     | Vincent Van Duysen       |
|--------------|--------------------------|
| Construction | Flatwoven                |
| Colorway     | White Sands              |
| Collection   | 2021 B Fall: Vincent van |
|              | Duysen                   |

#### **Pom Colors**

118

#### DESCRIPTION

Terra is a brand new construction and our lightest weight rug in the line. Coming in at 50% lighter than our standard flat weaves, Terra is perfect as a stand-alone or multi-layered piece.

Perennials' Flatwoven artisanal rugs feature exceptional designs, subtle color blending and an unbelievably soft feel. They include binding on the horizontal edges and the selvedges are left visible to show the craftsmanship of each handwoven rug. These rugs are ideal for use indoors or out. perennialsfabrics.com