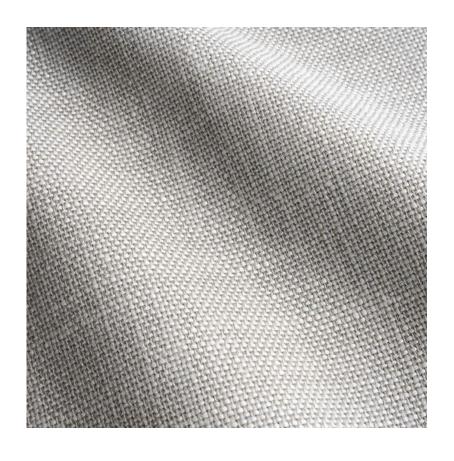

## DESCRIPTION

A popular linen-look textured fabric.

All Perennials 100% solution-dyed acrylic fabrics are backed by an industry-leading no-fade guarantee valid for three years from the date of purchase (with the exceptions of prints, which hold a one-year warranty and Cabana™, which holds a five year warranty).

## Rough 'n Rowdy

955-297

## DETAILS & SPECS

| Abrasion        | 25,000 Double Rubs    |
|-----------------|-----------------------|
| Brush Pill      | Class 4               |
| UFAC/NFPA 260   | PASS                  |
| Width           | 54 in (137 cm)        |
| Weight          | 13.12 Oz/sq yd (445   |
|                 | gm/sq m)              |
| Designer        | Studio                |
| Collection      | 2016 A Spring: Porter |
|                 | Teleo                 |
| Color Family    | Grey                  |
| Color           | Tin                   |
| Vertical Repeat | N/A                   |
| Horizontal      | N/A                   |
| Repeat          |                       |
|                 |                       |