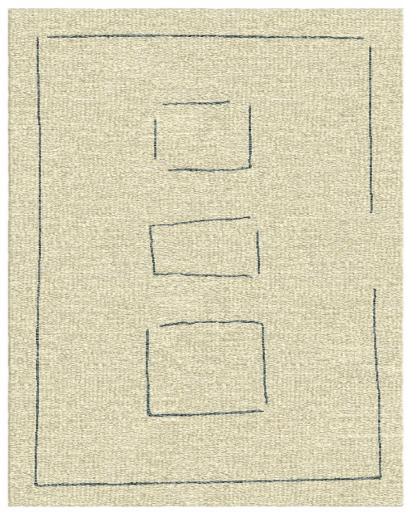

#### DESCRIPTION

Featuring three box shapes arranging in a harmonious pattern, the organic and abstract lines of A-Mazed add a touch of versatility to its design allowing the rug to adapt effortlessly to various styles.

Perennials' Flatwoven artisanal rugs feature exceptional designs, subtle color blending and an unbelievably soft feel. They include binding on the horizontal edges and the selvedges are left visible to show the craftsmanship of each handwoven rug. These rugs are ideal for use indoors or out.