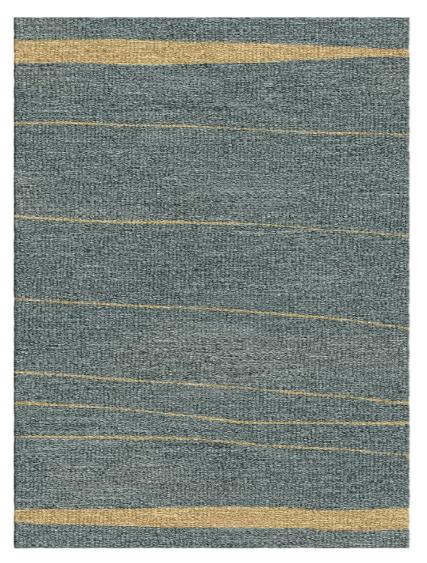

# Meandering Lines Flatwoven

FW252-368

### DESCRIPTION

A beautiful and unique design that is both modern and timeless,
Meandering Lines resembles the gentle and natural flow found in nature,
bringing a calming and serene atmosphere to any room, appropriate for
indoors and out.

Perennials' Flatwoven artisanal rugs feature exceptional designs, subtle color blending and an unbelievably soft feel. They include binding on the horizontal edges and the selvedges are left visible to show the craftsmanship of each handwoven rug. These rugs are ideal for use indoors perennialsfabrics.com